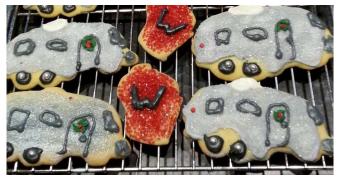

Tom & Maureen Meyer. What smiles!

Steve and Lynne Piotrowski brought Christmas cookies, including Airstream cut out cookies, for all in attendance,

(Photo courtesy of Steve Piotrowski.)

and Vicki Engelstad provided the table treats as well as a package of Airstream block print note cards for a door prize. Thanks, Steve, Lynne, and Vicki for these handmade gifts.