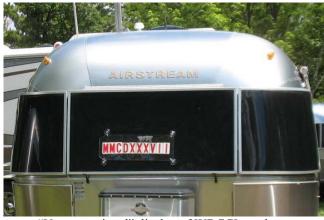

This month let's talk about the "Big Red Numbers" - what are they?

"Conventional" display of WBCCI logo and numbers.

When you become a member of the Wally Byam Caravan Club International (see "What is the WBCCI") you will be issued a membership number which can be displayed on your trailer - these are the Big Red Numbers. You will be listed in a membership directory by both your name and your membership number. As you travel about the country and encounter other Airstreamers you can check your directory before walking over and introducing yourself to a fellow traveler.

"Unconventional" display of WBCCI numbers.

If you see a Red Star next to the Big Red Numbers that denotes five continuous years of membership. Two stars -10 years, 3 stars 15 years, etc. Bet that the more stars you see the more stories the member has to tell.