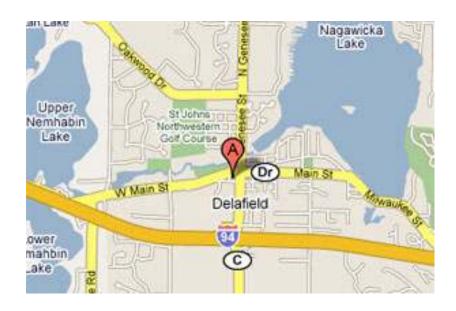

## St. Patricks Day Lunchson

Saturday, March 15, 2015 11:30 AM Hosted by Dave Sherman & Vicki Engelstad

Revere's Wells Street Tavern 505 Wells Street Delafield, WI 53018 (262) 646-4070

RSVP to Dave Sherman & Vicki Engelstad, 608-423-4561, dwsherman@wisc.edu vengelstad@yahoo.com

### From Interstate 94:

Interstate 94 exit Hwy C Delafield
Take Hwy C north to Wells Street
Turn left onto Wells Street
(approximately 1 block on the north
side of the street)
505 Wells Street

### From Hwy 16:

Hwy 16 to Hwy C Head south on Hwy C Take Hwy C to Wells Street Turn right on to Wells Street 505 Wells Street