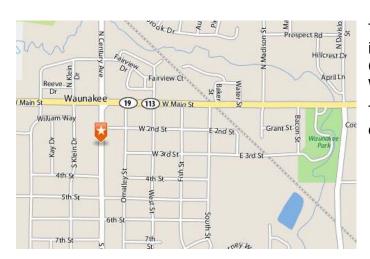

# Valentine Luncheon

Saturday February 7, 2015, 11:30 AM

**Hosted by Lilly & Neil King** 

Spring Garden Restaurant 225 South Century Ave Waunakee, WI 53597 (608) 850-3732

RSVP to Lilly & Neil King, 608-849-8093 <a href="mailto:lking8801@gmail.com">lking8801@gmail.com</a>

The Spring Garden Restaurant in Waunakee is located in a shopping center on South Century Avenue about two blocks south of West Main Street (State Route 19/113).

There is plenty of parking in the shopping center.