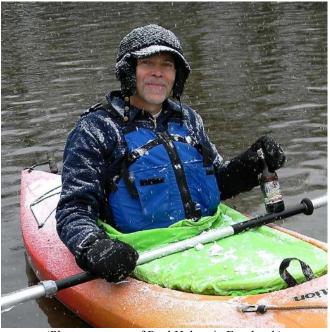

### **One-Liners**

(Photo courtesy of Paul Hahn via Facebook)

Paul & Marcia Hahn aren't Wisconsin Unit members, but together with their dog, Dude, are well known at Wisconsin Unit rallies. Here Paul demonstrates his Badger bona fides by kayaking—in the snow—with a Leinie in one hand!